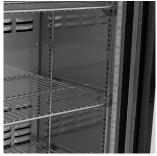

## **Features**

Stainless steel exterior & interior

Self closing double glazed door(s)

5 Adjustable shelves per door

Adjustable feet

Lock fitted to each door

Internal LED illumination along top & sides

Replaceable door gasket

Optional chrome plated scalloped wine shelf

| MODEL   | DOORS | GROSS CAPACITY<br>(BOTTLES) | SHELVES<br>SUPPLIED | REFRIGERANT | TEMPERATURE<br>RANGE | DIMENSIONS<br>(mm)  | ENERGY<br>RATING | POWER<br>USAGE | KWH/<br>ANNUM | POWER | WEIGHT (kg) |
|---------|-------|-----------------------------|---------------------|-------------|----------------------|---------------------|------------------|----------------|---------------|-------|-------------|
| BAR10SS | 1     | 260L (324)                  | 5                   | R290        | +3°C / +10°C         | H1815 x W600 x D515 | E                | 268W           | 894           | 13amp | 110         |
| BAR20SS | 2     | 417L (492)                  | 10                  | R290        | +3°C / +10°C         | H1815 x W920 x D515 | F                | 418W           | 1456          | 13amp | 150         |