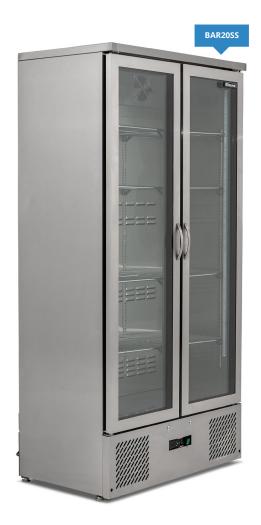

## STAINLESS STEEL UPRIGHT HINGED DOOR BOTTLE COOLER

## **Description**

If there was ever a unit to make a statement in a back bar set up its the BAR10SS & BAR20SS bottle coolers. With ample storage, LED lighting and not to forget the clean looking stainless steel fronted doors these units are sure to stand out in style.

Available in both a 1 door & 2 door variant with the option of both flat and scalloped wine shelves these units are perfect for any bar wall display.

## **Features**

Stainless steel exterior & interior

Self closing double glazed door(s)

5 Adjustable shelves per door

Adjustable feet

Lock fitted to each door

Internal LED illumination along top & sides

Replaceable door gasket