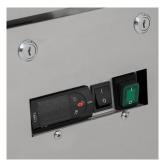

## **Features**

Stainless steel exterior & interior

Self closing double glazed door(s)

5 Adjustable shelves per door

Adjustable feet

Lock fitted to each door

Internal LED illumination along top & sides

Replaceable door gasket